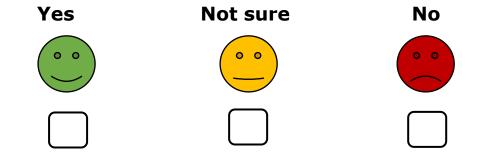

2. How easy do you find waiting to see the Doctor?

|      | Easy | <b>ок</b> | Hard |
|------|------|-----------|------|
| Why? |      |           |      |

3. How easy do you find telling them what is wrong and understanding what they tell you?

| Hard |
|------|
| 0 0  |
|      |

| Why? |  |
|------|--|
|      |  |
|      |  |
|      |  |

| 4. What | would | make | going | to the | Doctors |
|---------|-------|------|-------|--------|---------|
| easier? |       |      |       |        |         |